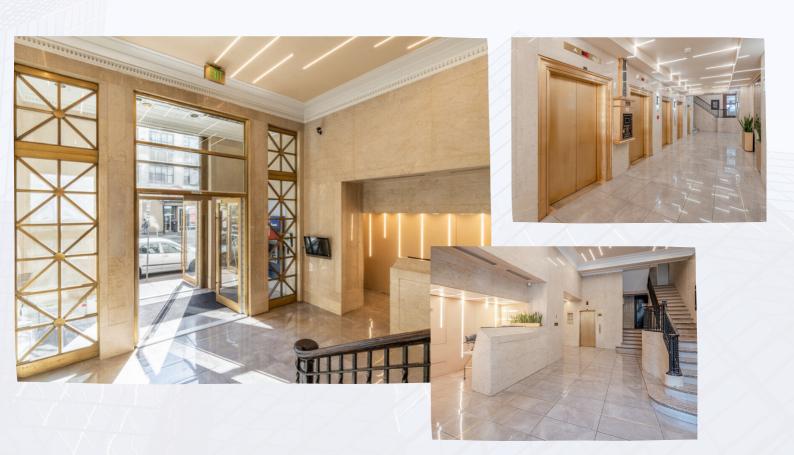

### **AN OVERVIEW**

Discover 35 Journal Square, a meticulously renovated 12-story office building spanning 200,000 square feet, with a \$5,000,000 interior overhaul in 2019. The offices are designed to be bright and light-filled, creating an inspiring work environment. With our in-house leasing office, securing your space is efficient and seamless. Our experienced team ensures swift negotiations, facilitating a smooth transition to your new office.

# FULLY RENOVATED WITH MODERN AMENITIES

Full-time Doorman

Freight Elevator

Heating & Cooling Control Conference Rooms

ADA Compliant

With the state

Sunlit Offices

**Shared Office Spaces** 

Separate Bathrooms

Lounge Area

On Site Management

201.680.7100 Leasing@SalmanCapital.com