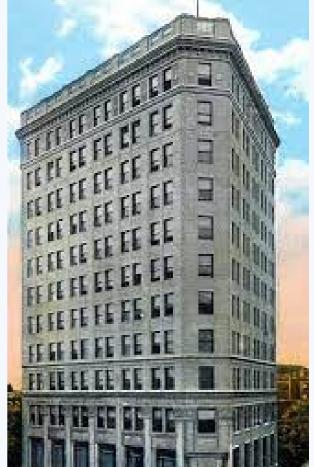

### **AN OVERVIEW**

Discover 35 Journal Square, a meticulously renovated 12-story office building spanning 200,000 square feet, with a \$5,000,000 interior overhaul in 2019. The offices are designed to be bright and light-filled, creating an inspiring work environment. With our in-house leasing office, securing your space is efficient and seamless. Our experienced team ensures swift negotiations, facilitating a smooth transition to your new office.